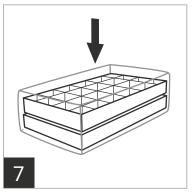

Place the two completed grids of dividers into each of the two trays.

Unfold the main outer bag.

Insert the large base board (Part E) into the bottom of the main outer bag.

Place the trays stacked inside of the main outer bag.