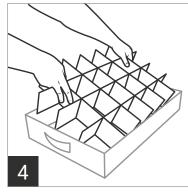

## **ASSEMBLY INSTRUCTIONS**

Insert the two bases (Part C) into each of the two trays (Part B).

Overlap the first notch in two dividers (Part D) to create longer vertical dividers.

Assemble all dividers, using the three longer dividers made in step 2 as the long vertical dividers.

Place the two completed grids of dividers into each of the two trays.

Unfold the main outer bag.

Insert the large base board (Part E) into the bottom of the main outer bag.

Place the trays stacked inside of the main outer bag.