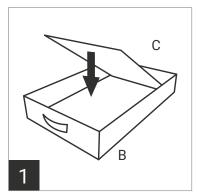

## **ASSEMBLY INSTRUCTIONS**

Insert the two bases (Part C) into each of the two trays (Part B).

Overlap the first notch in two dividers (Part D) to create longer vertical dividers.

Assemble all dividers, using the three longer dividers made in step 2 as the long vertical dividers.