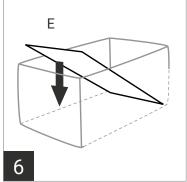

Place the two completed grids of dividers into each of the two trays.

Unfold the main outer bag.

Insert the large base board (Part E) into the bottom of the main outer bag.

Place the trays stacked inside of the main outer bag.