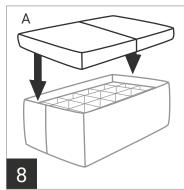

## TWO TRAY ORNAMENT STORAGE

MODEL #: SB-10453

## IMPORTANT, RETAIN FOR FUTURE REFERENCE: READ CAREFULLY

2019 All Rights Reserved ® Property of Village Lighting Co. | Intended for indoor use

## PLEASE LAY OUT ALL PARTS AND READ INSTRUCTIONS PRIOR TO ASSEMBLY



## **ASSEMBLY INSTRUCTIONS**



Insert the two bases (Part C) into each of the two trays (Part B).



Overlap the first notch in two dividers (Part D) to create longer vertical dividers.



Assemble all dividers, using the three longer dividers made in step 2 as the long vertical dividers.



Place the two completed grids of dividers into each of the two trays.



Unfold the main outer bag.



Insert the large base board (Part E) into the bottom of the main outer bag.



Place the trays stacked inside of the main outer bag.



Place the lid on top of the main outer bag.