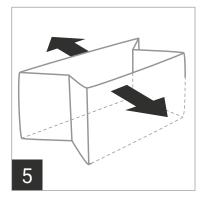

Place the two completed grids of dividers into each of the two trays.

Unfold the main outer bag.

Insert the large base board (Part E) into the bottom of the main outer bag.

Place the trays stacked inside of the main outer bag.