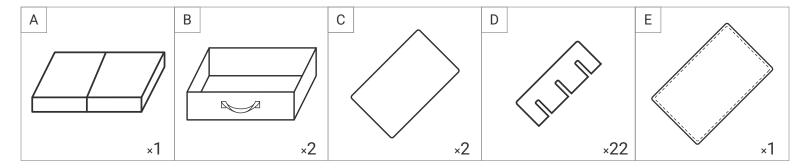

## **ASSEMBLY INSTRUCTIONS**

Insert the two bases (Part C) into each of the two trays (Part B).

Overlap the first notch in two dividers (Part D) to create longer vertical dividers.

Assemble all dividers, using the three longer dividers made in step 2 as the long vertical dividers.