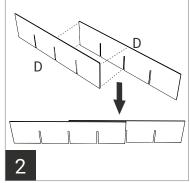

## **ASSEMBLY INSTRUCTIONS**

Insert the two bases (Part C) into each of the two trays (Part B).

Overlap the first notch in two dividers (Part D) to create longer vertical dividers.

Assemble all dividers, using the three longer dividers made in step 2 as the long vertical dividers.

Place the two completed grids of dividers into each of the two trays.

Unfold the main outer bag.

Insert the large base board (Part E) into the bottom of the main outer bag.

Place the trays stacked inside of the main outer bag.