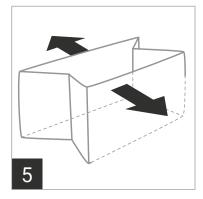

## PLEASE LAY OUT ALL PARTS AND READ INSTRUCTIONS PRIOR TO ASSEMBLY

ASSEMBLY INSTRUCTIONS

Insert the two bases (Part C) into each of the two trays (Part B).

Unfold the main outer bag.

Overlap the first notch in two dividers (Part D) to create longer vertical dividers.