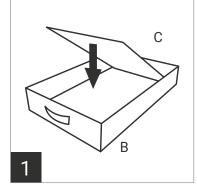

Place the trays stacked inside of the main outer bag.

Place the lid on top of the main outer bag.