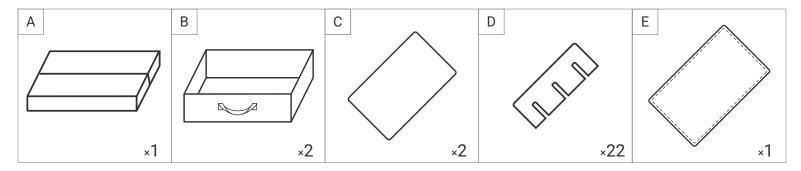

## PLEASE LAY OUT ALL PARTS AND READ INSTRUCTIONS PRIOR TO ASSEMBLY

ASSEMBLY INSTRUCTIONS

Insert the two bases (Part C) into each of the two trays (Part B).

Unfold the main outer bag.

Overlap the first notch in two dividers (Part D) to create longer vertical dividers.