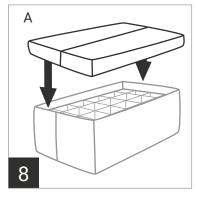

Place the trays stacked inside of the main outer bag.

Place the lid on top of the main outer bag.