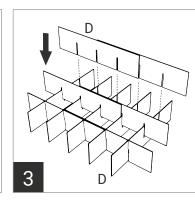

## PLEASE LAY OUT ALL PARTS AND READ INSTRUCTIONS PRIOR TO ASSEMBLY

ASSEMBLY INSTRUCTIONS

Insert the two bases (Part C) into each of the two trays (Part B).

Unfold the main outer bag.

Overlap the first notch in two dividers (Part D) to create longer vertical dividers.

Insert the large base board (Part

E) into the bottom of the main

Е

6

outer bag.

Assemble all dividers, using the three longer dividers made in step 2 as the long vertical dividers.

Place the two completed grids of dividers into each of the two trays.