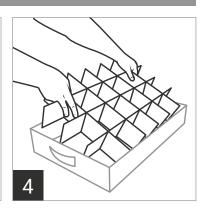

Insert the large base board (Part

E) into the bottom of the main

Е

6

outer bag.

Assemble all dividers, using the three longer dividers made in step 2 as the long vertical dividers.

Place the two completed grids of dividers into each of the two trays.