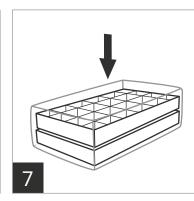

Place the trays stacked inside of the main outer bag.

Place the lid on top of the main outer bag.